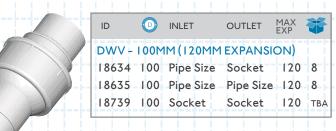

## SWIVEL & EXPANSION COMBINATION JOINTS (120MM EXPANSION)

Our most recently introduced Combination Joints (18634, 18635 & 18739) allow for 40 degrees inclusive swivel movement and accommodate up to a large 120mm expansion. For installations where a full 120mm expansion is not necessary, we also offer a product range with a smaller expansion of up to 52mm. Other options for DWV and HDPE pipework are also available.