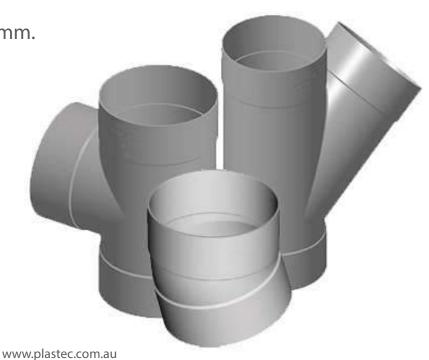

Plastec has introduced a new range of large bore Stormwater fittings for all your commercial plumbing needs.

This complete range includes both bends and junctions.

• Range from 150mm-300mm.

Made to AS1254.

# Stormwater

# Large Dia 150mm - 300mm Range

# **Stormwater Bends**

# **Stormwater Junctions**