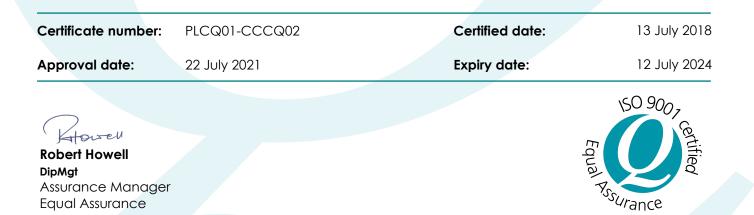

Certificate validity and ownership as per arrangements between the client organization and Equal Assurance partner. Certificate status can be verified via the QR code or at https://qdos.equalassurance.com/certificates/PLCQ01. Equal Assurance partners are accredited by members of the International Accreditation Forum. Details at www.iaf.nu. Certificate accredited by Joint Accreditation System of Australia & New Zealand. Details at www.jas-anz.org/register. All contents © Copyright 2015 Equal Assurance. All rights reserved. Details at www.equalassurance.com.