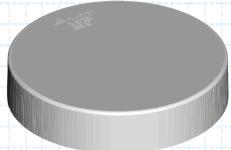

Heavy Duty Solvent Weld Cap 225mm ID: 14982

LEVEL INVERT TAPER

THREADED COUPLING

**BOLTED TRAP SCREWS** 

Level Invert Taper 225mm ID: 17307

Threaded Coupling 225mm ID: 18156

Bolted Trap Screw 225mm ID: 18111